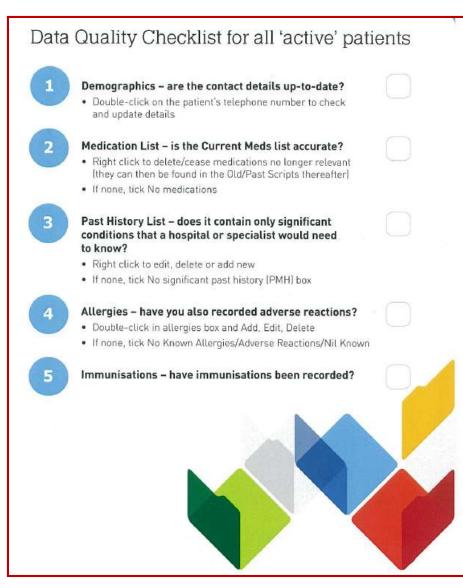

#### **Paperless reminders & education – BEST HEALTH APP**

0.000

trainitmedical.com.au

Download the 'Data Quality' Checklist

"Once improved, the database becomes a jewel in your crown resulting in better health and financial outcomes for the practice.
I believe once in the right frame of mind, improving database quality and completeness easily integrates into the daily use of your medical software."