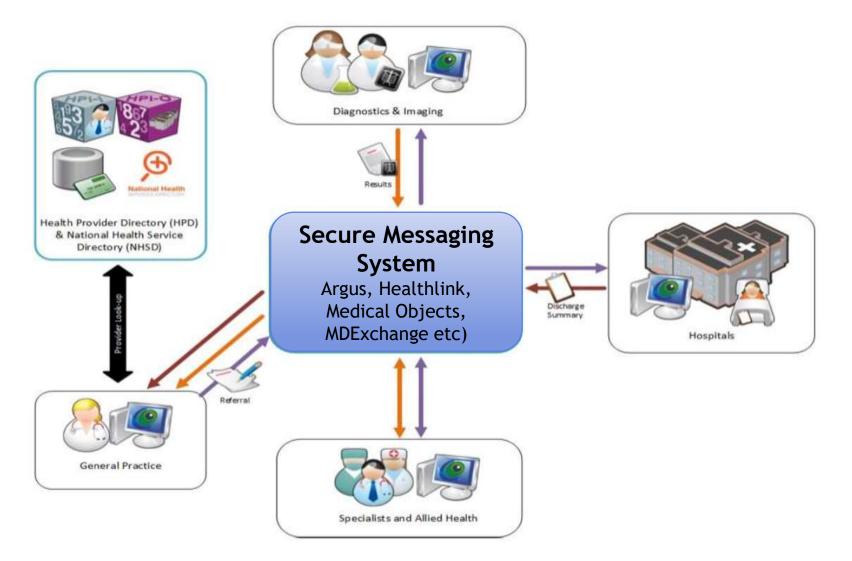

## **Letterwriting: Use Shortcuts & Secure Messaging**

eg. We prefer to communicate electronically. We use [insert secure messaging provider & details]

Environmentally responsible, private AND a huge time-saver.

臣

Secure exchange of patient information between healthcare providers

## **Secure Messaging**

- ✓ Patient privacy is maintained
- ✓ Can send and receive from clinical software
- ✓ Cheaper than faxing or standard mail
- ✓ More secure than email
- ✓ Eliminates paper copies
- ✓ Improved efficiency as data sends immediately
- ✓ Electronic audit trail