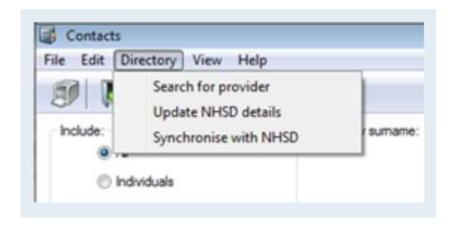

## **Adding contacts**

#### Add details to MD Address Book

- Argus
- Healthlink
- MDExchange

|              |       |             | Addre         | essee D | etails | - Person |        |     |         |
|--------------|-------|-------------|---------------|---------|--------|----------|--------|-----|---------|
| Person       |       |             |               |         |        |          |        | Ту  | pe      |
| Title        | DR    | ~           | Firstname     | Peter   |        |          |        | ۲   | Person  |
| Sumame       | Alex  | akis        |               |         |        |          |        | 0   | Company |
| Greeting     | 130   | bdit (Si    | 600           |         |        |          |        | ¥   |         |
| Category     | Fam   | ily medicir | ne specialist |         |        |          | ~      | -++ |         |
| Provider No. | 0043  | 2097T       |               |         |        |          |        |     |         |
| Address      |       |             |               |         |        |          |        |     |         |
| Line 1       | 18A   | The Bou     | levarde       |         |        |          |        |     |         |
| Line 2       | 1     |             |               |         |        |          |        |     |         |
| Line 3       | Strat | thfield     |               |         |        |          |        |     |         |
| Suburb       | CEN   | ITRAL AN    | ND EASTERN    | SYDNE   | < ¥    | Postcod  | e 2135 |     |         |
| Email        | [     |             |               |         |        |          |        |     |         |
| Identifiers  |       |             |               |         |        |          |        |     |         |
| н            | P1-1  | 8003 618    | 3 3471 8169   | Compan  | У      |          |        |     |         |
| HealthLink E | EDI a | strathfm    |               |         |        |          |        |     |         |
| Contact      |       |             |               |         |        |          |        |     |         |
| W            | ork   |             |               | Fax     |        |          | A      | н   |         |
| Mot          | bile  |             |               | Pager   |        |          |        |     |         |
| Notes        |       |             |               |         |        |          |        |     |         |
|              |       |             |               |         |        |          |        |     | ^       |
|              |       |             |               |         |        |          |        |     |         |
|              |       |             |               |         |        |          |        |     |         |
| Auto-capita  | 100   |             |               |         |        | -        |        |     |         |

#### **Adding contacts**

#### Add details to BP Contacts

- Argus
- Healthlink

|                                               | Individual             | Company/Instituti       | ion          |        |     |       |
|-----------------------------------------------|------------------------|-------------------------|--------------|--------|-----|-------|
| Title                                         | Mr                     | Fint name: Athu         | 6            |        |     |       |
| Sumane                                        | Johnston               |                         | 5glect       |        |     |       |
| Greeting                                      | Arthur                 |                         |              |        |     |       |
| Category:                                     | Feychology             |                         |              |        |     |       |
| Addresses                                     | Address                |                         | 11           | Phone  | Fax | - Bad |
|                                               | 128 High Street, South | Melbourne, 3205.        | 03 9321 1234 |        | 臣哉  |       |
|                                               |                        |                         |              | Delete |     |       |
|                                               |                        |                         | ant.         |        |     |       |
| Mobile phone:<br>Provider No.:<br>PKI key ID: |                        | 1                       | A/H phone:   |        |     |       |
|                                               |                        | Health Identifier:      |              |        |     |       |
|                                               | (                      | Atlach HeSA Certificate | Skype:       | 1      |     |       |
| E-mail:<br>Messaging<br>provider:             | laurence.text2@argusc  | Web site                | c -          |        |     |       |
|                                               | Агра                   | Account ID              |              |        |     |       |
| Comment:                                      |                        |                         |              |        |     | 2     |
|                                               |                        |                         |              |        |     |       |
|                                               |                        |                         |              |        |     |       |
|                                               | Available to assist at |                         |              |        |     |       |

### **New - Online and local contacts/directories**

| From Address Book       Search on MEDrefer       HealthShare         Name Search       Category:       Category:         Local Directory:       Image: Category:       Category:         P Smith (Cardiologist)       Synchronised with Online Directory         Image: Search on MEDrefer       HealthShare         Mew contact       Edit contact       Synchronised with Online Directory         Mew contact       Edit contact       Synchronised with Online Directory         Mew contact       Postcode:       Maximum Distance:       Exact postcode match         Model a category with no mappings to the specialities in the Online Directory.       Please map this category in Configuration, or by loading a contact of this specialty, to see results in the Online Directory. | The second south  | Search on MEDrefer | Maath Chara |                 |             |              |                     |              |
|------------------------------------------------------------------------------------------------------------------------------------------------------------------------------------------------------------------------------------------------------------------------------------------------------------------------------------------------------------------------------------------------------------------------------------------------------------------------------------------------------------------------------------------------------------------------------------------------------------------------------------------------------------------------------------------------------------------------------------------------------------------------------------------------|-------------------|--------------------|-------------|-----------------|-------------|--------------|---------------------|--------------|
| P Smith (Cardiologist )     30 Smith Street, Sydney, 2000.      Mew contact     Edit contact     Inchronne     Online Directory:     Postcode:     Maximum Distance:     Exact postcode match     Maximum Distance:     Exact postcode match     Maximum Distance:     Directory                                                                                                                                                                                                                                                                                                                                                                                                                                                                                                               |                   |                    | neautonare  | c               | Category:   | Cardiologist |                     |              |
| Online Directory:         Postcode:         Maximum Distance:         Exact postcode match <u>A</u> You have selected a category with no mappings to the specialities in the Online Directory.<br><u>A</u> You have selected a category with no mappings to the specialities in the Online Directory.                                                                                                                                                                                                                                                                                                                                                                                                                                                                                          | A P Smith (Card   | iologist )         |             |                 |             |              |                     |              |
| You have selected a category with no mappings to the specialties in the Online Directory.                                                                                                                                                                                                                                                                                                                                                                                                                                                                                                                                                                                                                                                                                                      | New contact       | Edit contact       | Synchromme  | Synchronised w  | vith Online | Directory    | 🔆 Secure eRefer     | rals availat |
|                                                                                                                                                                                                                                                                                                                                                                                                                                                                                                                                                                                                                                                                                                                                                                                                | Online Directory: | Postcode:          | Maximum     | Distance: Exact | t postcode  | match        |                     |              |
|                                                                                                                                                                                                                                                                                                                                                                                                                                                                                                                                                                                                                                                                                                                                                                                                |                   |                    |             |                 |             |              | e Online Directory. |              |