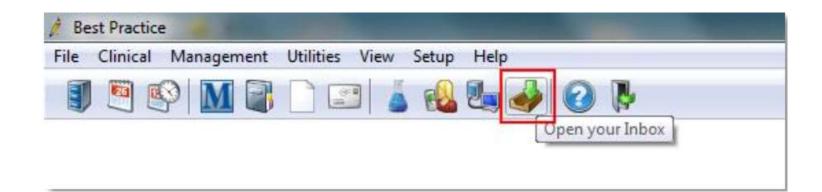

|
| Double click on an item in the list to<br>insert it into the document.<br>General<br>Current user<br>Addressee<br>Other contact<br>Patient<br>Clinical<br>Send Via<br>HL7 File | Select addressee  Select a contact from the address book  Search by sumame: JOH Category:  Mr Athur Johnston (Psychology) [Argus ] 128 High Street, South Melbourne, 3205. |
| Indicates CDA Capable                                                                                                                                                          | New contact Cancel                                                                                                                                                         |

#### **Receiving Documents**

#### Open Your Inbox or Holding file





## SMS, eFax and Email

- ✓ SMS (text messaging) is a useful and efficient method of sending appointment reminders, clinical notifications and reminders
- ✓ **Email** not advised as its not secure, encrypted.
- eFax can be used to minimise scanning, printing etc and as an efficiency improvement. Documents are encrypted.
- ✓ **Patient consent** is important for all types of electronic communications.

## **Develop an improvement plan**

Goal: improve use and efficiency of eReferrals



| What is our GOAL<br>(what are we trying to accomplish)           | Increase use of secure messaging                                                                                                                                       |
|------------------------------------------------------------------|