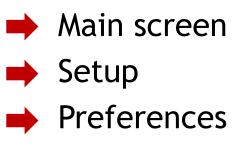

## **Your preferences**

| 🤾 User preferen | ces                                                             | ×                                                        |
|-----------------|-----------------------------------------------------------------|----------------------------------------------------------|
|                 | User name: Dr Frederick Findacure                               | ✓ Clone                                                  |
| ¥,              | Today's notes font:                                             | <ul> <li>✓ 10</li></ul>                                  |
| General         | Usual visit type:                                               | ~                                                        |
|                 | Default temperature site:                                       | ~                                                        |
|                 | Initial focus in Observations window: <ul> <li>Pulse</li> </ul> |                                                          |
| Letters         | Allow blank notes                                               | Show 'Non visits' in Past Visit list                     |
| A DESC          | Prompt if no notes recorded                                     | Display Outstanding requests in patient record           |
| <u></u>         | Enforce entry of Reason for Visit when closing patient record   | Use bold font for Allergies and On screen comment        |
| Prescribing     | Prompt for Reason for Visit when closing patient record         | Load PMH favourites on opening New PMH window            |
|                 | Don't start timer on opening record.                            | Expand Current Rx and PMH in tree view                   |
|                 | Don't record visit length.                                      | Separate PMH into Active and Inactive in tree view       |
| Clinical        | Reason for visit at top of notes                                | Expand Inactive PMH in tree view                         |
| 1               | Use SOAP headings for History and Examination                   | Open the PMH window with the cursor in the date field    |
|                 | Load SOAP headings on opening notes                             | Popup Preventive Health list when opening patient record |
| Pathology       | Display a My Health Record prompt in the Reminders box          | Mark new PMH to be included in Shared Health Summaries   |
|                 | Send reminder for influenza vaccination                         |                                                          |
|                 | Diagnosis window:                                               | Procedure window:                                        |
| Imaging         | Always 'Add to Past history'                                    | Always 'Add to Past history'                             |
|                 | Always 'Save as Reason for Visit'                               | ☑ Always 'Save as Reason for Visit'                      |
|                 | Reason for Visit window:                                        | Past History window:                                     |
|                 | Always 'Add to Past history'                                    | Always 'Save as Reason for Visit'                        |
|                 |                                                                 | Save Save & Close Close                                  |