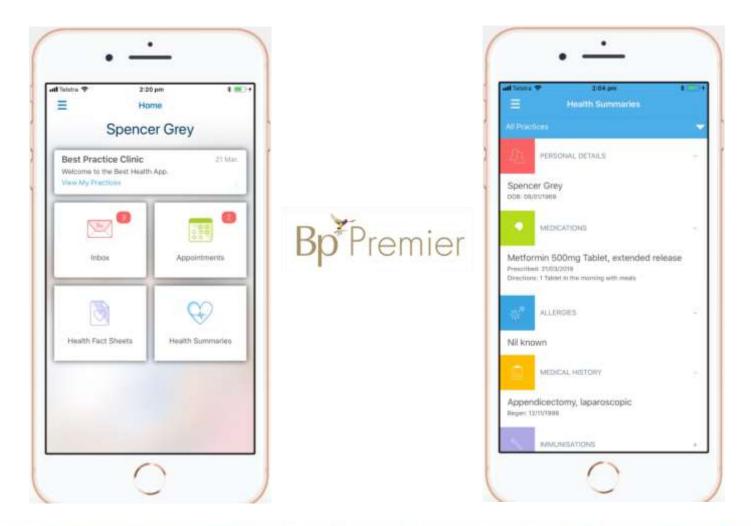

#### **Paperless reminders & education – BEST HEALTH APP**

0.000

trainitmedical.com.au

Download the 'Data Quality' Checklist

"Once improved, the database becomes a jewel in your crown resulting in better health and financial outcomes for the practice.
I believe once in the right frame of mind, improving database quality and completeness easily integrates into the daily use of your medical software."