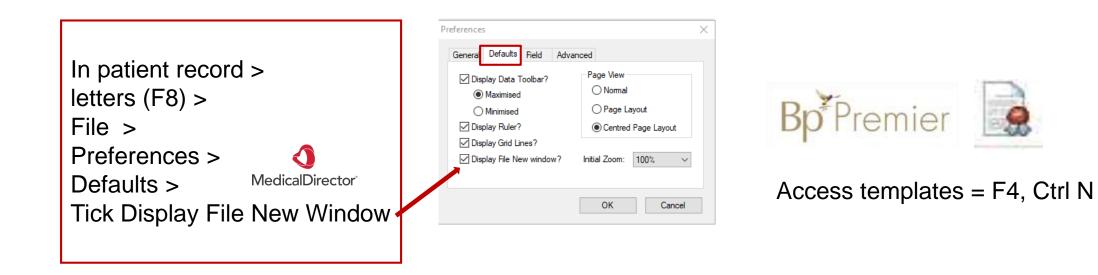

## **Top 5 tips for Templates**

| <ol> <li>Label well &amp; keep control</li> <li>Import fields &amp; results</li> <li>Modify others, don't reinvent</li> <li>Use shortcuts</li> <li>Backup</li> </ol>                             |  |
|--------------------------------------------------------------------------------------------------------------------------------------------------------------------------------------------------|--|
| <ul> <li>Referral</li> <li>Referral - Allied Health</li> <li>Referral - Emergency Dept</li> <li>Referral - Obstetric &amp; Gynae</li> <li>Referral - with today's notes &amp; results</li> </ul> |  |