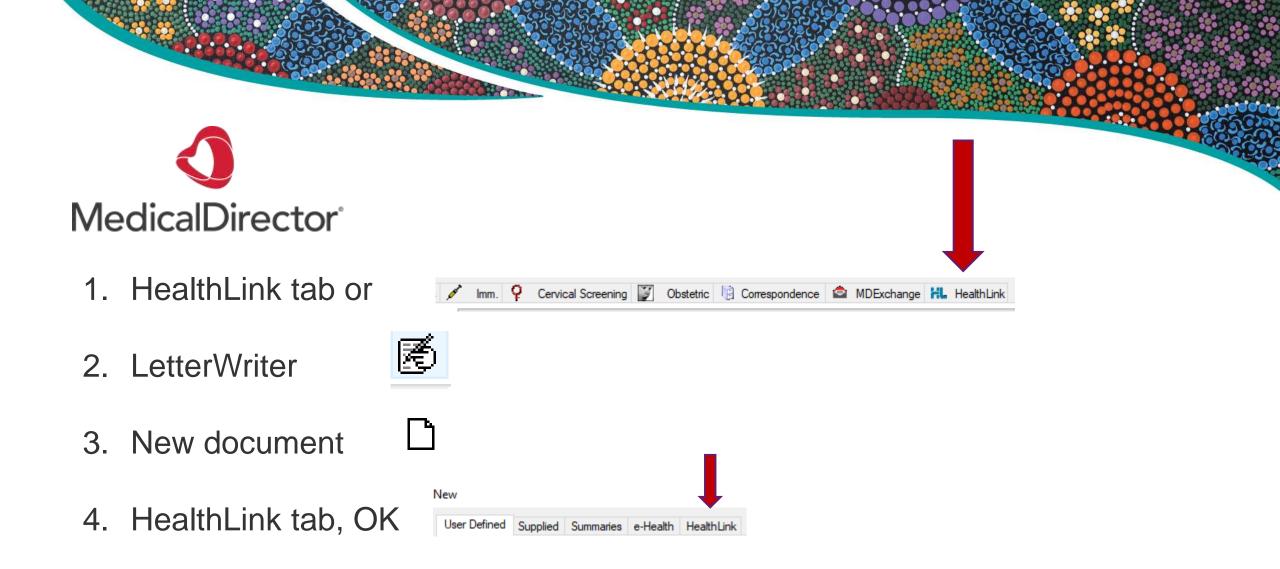

## **Adding contacts**

#### Add details to MD Address Book

- Argus
- Healthlink
- MDExchange

|              |       |             | Addre         | essee D | etails | - Person |        |     |         |
|--------------|-------|-------------|---------------|---------|--------|----------|--------|-----|---------|
| Person       |       |             |               |         |        |          |        | Ту  | pe      |
| Title        | DR    | ~           | Firstname     | Peter   |        |          |        | ۲   | Person  |
| Sumame       | Alex  | akis        |               |         |        |          |        | 0   | Company |
| Greeting     | 130   | bdit (Si    | 600           |         |        |          |        | ¥   |         |
| Category     | Fam   | ily medicir | ne specialist |         |        |          | ~      | -++ |         |
| Provider No. | 0043  | 2097T       |               |         |        |          |        |     |         |
| Address      |       |             |               |         |        |          |        |     |         |
| Line 1       | 18A   | The Bou     | levarde       |         |        |          |        |     |         |
| Line 2       | 1     |             |               |         |        |          |        |     |         |
| Line 3       | Strat | thfield     |               |         |        |          |        |     |         |
| Suburb       | CEN   | ITRAL AN    | ND EASTERN    | SYDNE   | < ¥    | Postcod  | e 2135 |     |         |
| Email        | [     |             |               |         |        |          |        |     |         |
| Identifiers  |       |             |               |         |        |          |        |     |         |
| н            | P1-1  | 8003 618    | 3 3471 8169   | Compan  | У      |          |        |     |         |
| HealthLink E | EDI a | strathfm    |               |         |        |          |        |     |         |
| Contact      |       |             |               |         |        |          |        |     |         |
| W            | ork   |             |               | Fax     |        |          | A      | н   |         |
| Mot          | bile  |             |               | Pager   |        |          |        |     |         |
| Notes        |       |             |               |         |        |          |        |     |         |
|              |       |             |               |         |        |          |        |     | ^       |
|              |       |             |               |         |        |          |        |     |         |
|              |       |             |               |         |        |          |        |     |         |
| Auto-capita  | 100   |             |               |         |        | -        |        |     |         |