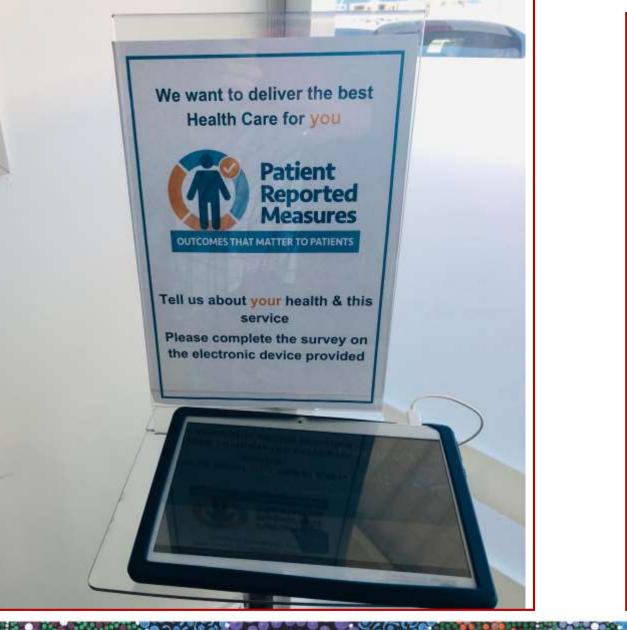

## PROMS

- Patient Reported Outcome Measures

## PREMS

- Patient Reported Experience Measures