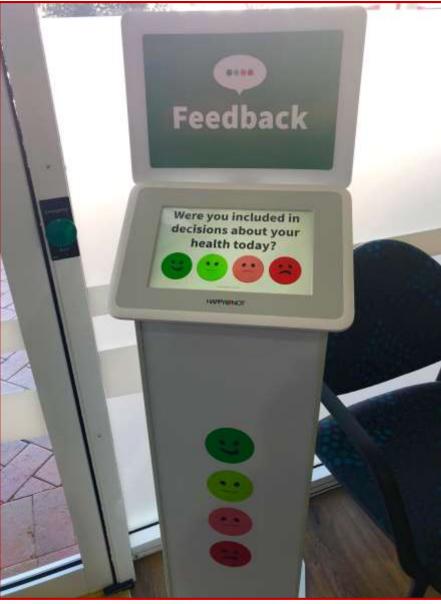

## PROMS

- Patient Reported Outcome Measures

## PREMS

- Patient Reported Experience Measures