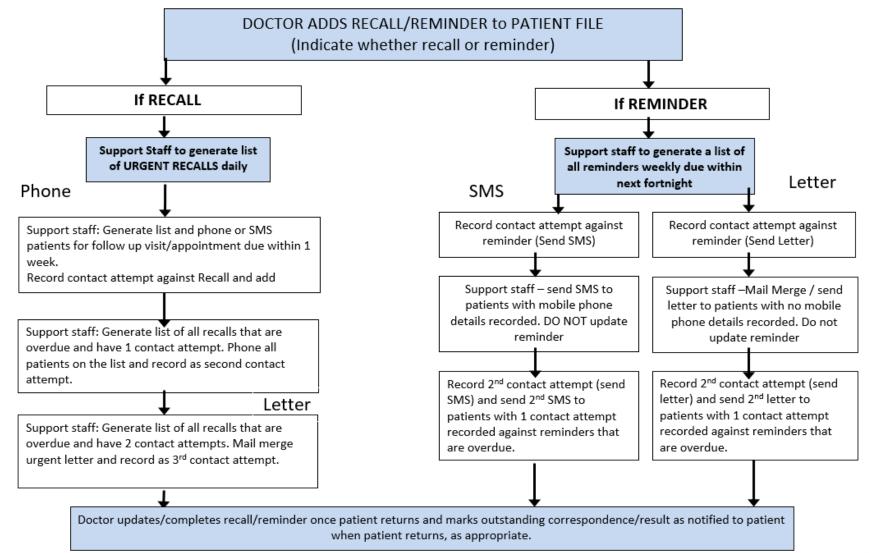

## Learn the difference between Actions, Reminders & Recalls

**RECALLS** (ie clinically significant/medico-legal) eg previous melanoma,

**REMINDERS** eg. immunisation, skin check, **routine** CST

For 'reminders' that are only for the clinician, consider ACTIONS eg. Discuss screening, discuss smoking, check BP

#### SAMPLE RECALL/REMINDER MANAGEMENT PROTOCOL

Train IT Medical