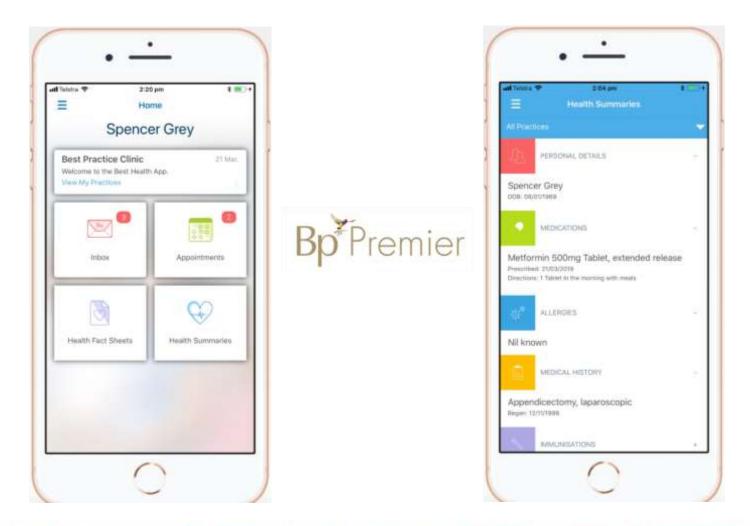

up of results.

E. Our practice team can describe how we follow up and recall patients with clinically significant tests and results.

Factsheet: Pathology Reports for Clinicians

### www.racgp.org.au

## Manage technology change well for positive change

Create a sample dialogue to fit your own practice system.

Example of GP dialogue (relevant to one specific practice system):



*"I receive your results directly. You may also see those results. If I am worried I will contact you. If you are worried please make an appointment and I will be happy to discuss them in detail with you".* 



Save phone calls (& stress) by providing quality patient information



https://www.labtestsonline.org.au



https://www.insideradiology.com.au/

## Sharing, timesaving NEW technology – BEST HEALTH APP



....

## Learn the difference between Actions, Reminders & Recalls

**RECALLS** (ie clinically significant/medico-legal) eg previous melanoma,

**REMINDERS** eg. immunisation, skin check, **routine** CST

For 'reminders' that are only for the clinician, consider ACTIONS eg. Discuss screening, discuss smoking, check BP

中

## This is not a system! This is chaos.

| COIL REMO | OVAL                   |
|-----------|------------------------|
| COLON     |                        |
| COLONO    |                        |
| COLONOS   | C                      |
| COLONOS   | CO                     |
| COLONOS   | COP                    |
| COLONOS   | COPE                   |
| COLONOS   | COPY                   |
| COLONOS   | COPY AND ENDOSCOPY     |
| COLONOS   | COPY REPORT AND REVIEW |
| CO