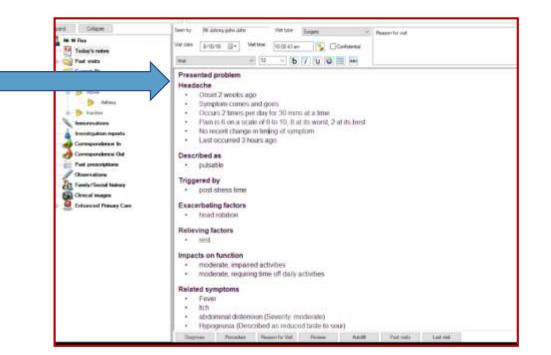

to remove the recall. I will remember to remove the recall.
I will remember to remove the recall. I will remember to remove the recall.
I will remember to remove the recall. I will remember to remove the recall.
I will remember to remove the recall. I will remember to remove the recall.
I will remember to remove the recall. I will remember to remove the recall.
I will remember to remove the recall. I will remember to remove the recall.
I will remember to remove the recall. I will remember to remove the recall.

## Kiosks can save time for reception staff, help with recalls AND improve data quality





of people self-checking in identified **incorrect** demographic information in their patient record

As reported from Jayex kiosks

## Less time documenting, more time with your patient.









### **GP Consultation Checklist - Diabetes**



| Wo | DRKFLOW & MINIMUM CLINICIAN DATA ENTRY                                               |  |
|----|--------------------------------------------------------------------------------------|--|
| >  | Reason for contact eg Diabetes Review                                                |  |
| ≻  | Review previous consultation notes                                                   |  |
| ≻  | Review or collect history                                                            |  |
| ≻  | Review current medications                                                           |  |
| ≻  | Recent side effects/allergies                                                        |  |
| >  | Examination & Management<br>(enter all observations BP, puls