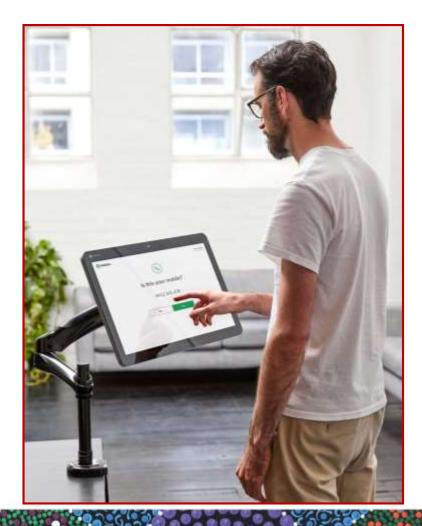

## Kiosks can save time for reception staff, help with recalls AND improve data quality

of people self-checking in identified **incorrect** demographic information in their patient record

As reported from Jayex kiosks

### 5-SECOND SELF-ARRIVAL WITH DATA VERIFICATION & DECREASED BAD DEBTS

- Accommodate more patients with less staff and less per patient cost
- Medicare swipe-in or enter details option
- Select 8 languages (from 100) to display in
- Supports multiple locations on one database
- Privacy film to protect patient privacy
- Caters for walk-in patients with 1st available and specific doctor options
- Late arrival and early check-in validations
- Checks for outstanding debts
- Checks for expired Medicare / Pension / HCC cards
- Update mobile number, next of kin and SMS consent options
- Waiting times in sync with doctor's waiting room
- Optional configurations to allow Medicare patient check-ins only
- Future appointments with printed or SMS confirmations
- Post-consult payment options with invoice creation, Medicare rebates via real-time PCI claims and payment receipts (Billing kiosk only)