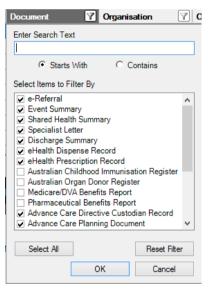

To enable faster retrieval of relevant documents you can change the filters. Click on the filter icons

2