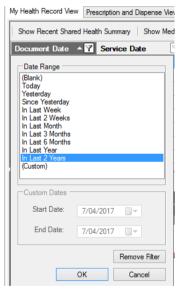

## Select your preferred view.

Default 'My Health Record View' will be set to 'In Last 3 Months'.

You can change the defaults: date range, document type, organisation etc to your preferred view. Click **OK** 