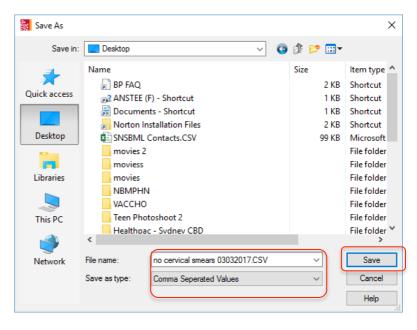

- 6. To Save the results to a file, select the **Save** button at the bottom of the screen.
- 7. When prompted, give the file a name.
- 8. Choose the relevant file type.
- 9. Press 'Save' button.
- To merge the results with an existing template in MedicalDirector, select the 'Mail Merge' button and follow the prompts.