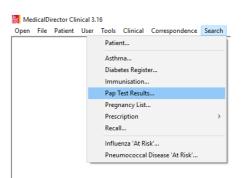

## To run the query:

From the Main screen in Medical Director: (with no patient record open):

1. Select Search, then Pap Test Results

- 2. Select 'No Recorded Smears' radio button.
- Use the drop down box to select dates for 'Born Between' . This will allow you to capture all women aged between 18 and 69 years.
- Note: To edit the year, click on the year in the date field and type over it.
- 4. Select 'Search'
- To print the list of patients that match the query, Select the 'Print' button at the bottom of the screen.