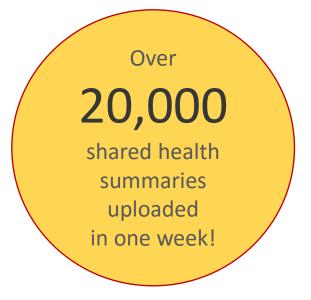

## Usage as at 4 August 2016

- 1. Integrating Healthcare Identifiers
- 2. Data Records and Clinical Coding
- 3. ePrescribing
- 4. Secure Messaging
- 5. Upload Shared Health Summaries to My Health Record for 0.5% of SWPE

(average of 5 health summaries per GP per quarter)

ePIP requirements

| Preview                                                                         |                                       |                                                          |                     |             |
|---------------------------------------------------------------------------------|---------------------------------------|----------------------------------------------------------|---------------------|-------------|
| 3 6 🛃                                                                           |                                       |                                                          |                     |             |
| FOURIE, Gert (Mr) DoB 10-Oct-                                                   | 2                                     | Health Summary<br>27-Feb-2013<br>IHI 8003 6023 4655 5439 | )                   |             |
|                                                                                 | STAR                                  | T OF DOCUMENT                                            |                     |             |
| HCN Samples Databa                                                              | ISE<br>(General Medical Practitioner) |                                                          |                     |             |
| Substance/Agent                                                                 |                                       | Manifestation                                            |                     |             |
| NITRATES                                                                        |                                       | Hives, Rhinitis, Ast                                     | hma complications   |             |
| GLUTEN                                                                          |                                       | • Headaches, Tiredn                                      | ess                 |             |
| Medications                                                                     |                                       |                                                          |                     |             |
| Medication                                                                      | Directions                            |                                                          | Clinical Indication |             |
| IPRATROPIUM BROMIDE (ANHYDROUS)<br>Spray 21mcg/spray                            | Nasal 2-4 Sprays t.i.d. m.            | d.u.                                                     | Hay fever           |             |
| VENTOLIN CFC-FREE Inhaler 100mcg/do                                             | se 1-2 Puffs q.4.h. m.d               | .u.                                                      | Asthma              |             |
| Medical History                                                                 |                                       |                                                          |                     |             |
| Procedures - Exclusion Statement - None<br>Medical History - Problem / Diagnosi |                                       |                                                          |                     |             |
| Onset Date / Time                                                               | Resolution Date / Time                | Problem / Diagnosis                                      | Comments            |             |
| 15-May-1986                                                                     |                                       | Asthma                                                   |                     |             |
| Immunisations                                                                   |                                       |                                                          |                     |             |
|                                                                                 |                                       |                                                          |                     |             |
|                                                                                 |                                       |                                                          |                     | Send Cancel |