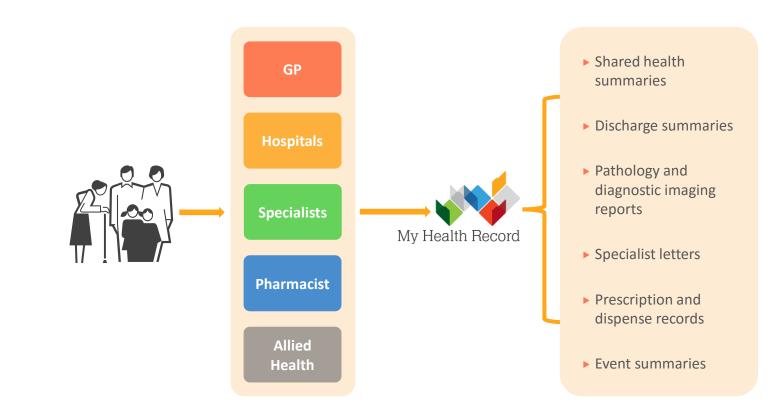

# What could you find in someone's My Health Record?

Uploaded by Healthcare Providers

**Bp**<sup>\*</sup>Premier

| 22                                                                                                    | Mrs Gert Fourie                                                                                                                                                                                                                                                                                                                                                                                                                                                                                                                                                                                                                                                                                                                                                                                                                                                                                                                                                                                                                                                                                                                                                                                                                                                                                                                                                                                                                                                                                                                                                                                                                                                                                                                                                                                                                                                                                                                                                | - 🗇 🗙                                   |
|-------------------------------------------------------------------------------------------------------|----------------------------------------------------------------------------------------------------------------------------------------------------------------------------------------------------------------------------------------------------------------------------------------------------------------------------------------------------------------------------------------------------------------------------------------------------------------------------------------------------------------------------------------------------------------------------------------------------------------------------------------------------------------------------------------------------------------------------------------------------------------------------------------------------------------------------------------------------------------------------------------------------------------------------------------------------------------------------------------------------------------------------------------------------------------------------------------------------------------------------------------------------------------------------------------------------------------------------------------------------------------------------------------------------------------------------------------------------------------------------------------------------------------------------------------------------------------------------------------------------------------------------------------------------------------------------------------------------------------------------------------------------------------------------------------------------------------------------------------------------------------------------------------------------------------------------------------------------------------------------------------------------------------------------------------------------------------|-----------------------------------------|
| <u>File Open Request Clinical View Utilities My</u>                                                   | Health Record Help                                                                                                                                                                                                                                                                                                                                                                                                                                                                                                                                                                                                                                                                                                                                                                                                                                                                                                                                                                                                                                                                                                                                                                                                                                                                                                                                                                                                                                                                                                                                                                                                                                                                                                                                                                                                                                                                                                                                             |                                         |
| Name: Gett Fourie                                                                                     | Image: Second system <td< td=""><td></td></td<>                                                                                                                                                                                                                                                                                                                                                                                                                                                                                                                                                                                                                                                                                                             |                                         |
| Address: 1 Xanthorhoea Trk Chermside West 4032                                                        | D.O.B.: 10/10/19/9 Age: 36 yrs Sex: Male Om 3s M Phalise visit My Health Record Phone: Mobile: 0425 583 333 Work:                                                                                                                                                                                                                                                                                                                                                                                                                                                                                                                                                                                                                                                                                                                                                                                                                                                                                                                                                                                                                                                                                                                                                                                                                                                                                                                                                                                                                                                                                                                                                                                                                                                                                                                                                                                                                                              |                                         |
| Medicare No: 2950143711 - 1 Record No.:                                                               | Pension No.: Comment: 5 patients with same name                                                                                                                                                                                                                                                                                                                                                                                                                                                                                                                                                                                                                                                                                                                                                                                                                                                                                                                                                                                                                                                                                                                                                                                                                                                                                                                                                                                                                                                                                                                                                                                                                                                                                                                                                                                                                                                                                                                |                                         |
| Occupation:                                                                                           | Tobacco: Smokes 10 cigarettes/day. Alcohol: Elite sports: Ethnicity: Australian                                                                                                                                                                                                                                                                                                                                                                                                                                                                                                                                                                                                                                                                                                                                                                                                                                                                                                                                                                                                                                                                                                                                                                                                                                                                                                                                                                                                                                                                                                                                                                                                                                                                                                                                                                                                                                                                                |                                         |
| Blood Group:                                                                                          | Advance Health Directive:                                                                                                                                                                                                                                                                                                                                                                                                                                                                                                                                                                                                                                                                                                                                                                                                                                                                                                                                                                                                                                                                                                                                                                                                                                                                                                                                                                                                                                                                                                                                                                                                                                                                                                                                                                                                                                                                                                                                      |                                         |
| Allergies / Adverse Drug Reactions: <u>R</u> eaction                                                  | s Notifications: Fact Sheets Preventive Health                                                                                                                                                                                                                                                                                                                                                                                                                                                                                                                                                                                                                                                                                                                                                                                                                                                                                                                                                                                                                                                                                                                                                                                                                                                                                                                                                                                                                                                                                                                                                                                                                                                                                                                                                                                                                                                                                                                 | Actions Reminders                       |
| Item Reaction Severit                                                                                 | y Type Due Reason                                                                                                                                                                                                                                                                                                                                                                                                                                                                                                                                                                                                                                                                                                                                                                                                                                                                                                                                                                                                                                                                                                                                                                                                                                                                                                                                                                                                                                                                                                                                                                                                                                                                                                                                                                                                                                                                                                                                              |                                         |
| Penicillin Anaphylaxis Severe<br>Maxolon Nausea Mild<br>Trimethoprim Rash Mild<br>Morphine<br>seafood | Outstanding requests   05/07/2016   There are 4 outstanding requests for this patient!     Preventive health   18/09/2016   Influenza vaccination is due!     Preventive health   18/09/2016   Smoking cessation should be considered!     Preventive health   18/09/2016   Smoking cessation should be considered!     Preventive health   18/09/2016   A Diabetes Cycle of Care is overdue for completion!                                                                                                                                                                                                                                                                                                                                                                                                                                                                                                                                                                                                                                                                                                                                                                                                                                                                                                                                                                                                                                                                                                                                                                                                                                                                                                                                                                                                                                                                                                                                                   |                                         |
| Expand <u>C</u> ollapse                                                                               | Seen by: Dr Alison Hodgers Visit type: Surgery V Reason for visit                                                                                                                                                                                                                                                                                                                                                                                                                                                                                                                                                                                                                                                                                                                                                                                                                                                                                                                                                                                                                                                                                                                                                                                                                                                                                                                                                                                                                                                                                                                                                                                                                                                                                                                                                                                                                                                                                              |                                         |
| Mrs Gert Fourie                                                                                       | Visit date:   18/09/2016   Visit time:   4:12:18 PM   S   Confidential     Arial   10   Image: Confidential image: Confidentimage: Confidential im |                                         |
| E Current Rx                                                                                          |                                                                                                                                                                                                                                                                                                                                                                                                                                                                                                                                                                                                                                                                                                                                                                                                                                                                                                                                                                                                                                                                                                                                                                                                                                                                                                                                                                                                                                                                                                                                                                                                                                                                                                                                                                                                                                                                                                                                                                | General                                 |
| Rivaroxaban 10mg Tablet 1                                                                             |                                                                                                                                                                                                                                                                                                                                                                                                                                                                                                                                                                                                                                                                                                                                                                                                                                                                                                                                                                                                                                                                                                                                                                                                                                                                                                                                                                                                                                                                                                                                                                                                                                                                                                                                                                                                                                                                                                                                                                | Cardiovascular                          |
| Thyroxine 0.025mg Tablet 1                                                                            |                                                                                                                                                                                                                                                                                                                                                                                                                                                                                                                                                                                                                                                                                                                                                                                                                                                                                                                                                                                                                                                                                                                                                                                                                                                                                                                                                                                                                                                                                                                                                                                                                                                                                                                                                                                                                                                                                                                                                                | Respiratory                             |
| 🖃 🔏 Past history                                                                                      |                                                                                                                                                                                                                                                                                                                                                                                                                                                                                                                                                                                                                                                                                                                                                                                                                                                                                                                                                                                                                                                                                                                                                                                                                                                                                                                                                                                                                                                                                                                                                                                                                                                                                                                                                                                                                                                                                                                                                                | Gastro-intestinal                       |
| Active                                                                                                |                                                                                                                                                                                                                                                                                                                                                                                                                                                                                                                                                                                                                                                                                                                                                                                                                                                                                                                                                                                                                                                                                                                                                                                                                                                                                                                                                                                                                                                                                                                                                                                                                                                                                                                                                                                                                                                                                                                                                                | CNS                                     |
| 🜔 Kidney cancer                                                                                       |                                                                                                                                                                                                                                                                                                                                                                                                                                                                                                                                                                                                                                                                                                                                                                                                                                                                                                                                                                                                                                                                                                                                                                                                                                                                                                                                                                                                                                                                                                                                                                                                                                                                                                                                                                                                                                                                                                                                                                | 413                                     |
| 🜔 Gout                                                                                                |                                                                                                                                                                                                                                                                                                                                                                                                                                                                                                                                                                                                                                                                                                                                                                                                                                                                                                                                                                                                                                                                                                                                                                                                                                                                                                                                                                                                                                                                                                                                                                                                                                                                                                                                                                                                                                                                                                                                                                | - A - A - A - A - A - A - A - A - A - A |
| Kidney failure                                                                                        |                                                                                                                                                                                                                                                                                                                                                                                                                                                                                                                                                                                                                                                                                                                                                                                                                                                                                                                                                                                                                                                                                                                                                                                                                                                                                                                                                                                                                                                                                                                                                                                                                                                                                                                                                                                                                                                                                                                                                                |                                         |
| Spinal fusion                                                                                         |                                                                                                                                                                                                                                                                                                                                                                                                                                                                                                                                                                                                                                                                                                                                                                                                                                                                                                                                                                                                                                                                                                                                                                                                                                                                                                                                                                                                                                                                                                                                                                                                                                                                                                                                                                                                                                                                                                                                                                | Eye                                     |
| 🜔 2010 Diabetes Mellitus, Type 2                                                                      |                                                                                                                                                                                                                                                                                                                                                                                                                                                                                                                                                                                                                                                                                                                                                                                                                                                                                                                                                                                                                                                                                                                                                                                                                                                                                                                                                                                                                                                                                                                                                                                                                                                                                                                                                                                                                                                                                                                                                                | itti Skin                               |
| > 27/06/2016 Hypertension                                                                             |                                                                                                                                                                                                                                                                                                                                                                                                                                                                                                                                                                                                                                                                                                                                                                                                                                                                                                                                                                                                                                                                                                                                                                                                                                                                                                                                                                                                                                                                                                                                                                                                                                                                                                                                                                                                                                                                                                                                                                | Musculo-skeletal                        |
| 🗈 🜔 Inactive                                                                                          |                                                                                                                                                                                                                                                                                                                                                                                                                                                                                                                                                                                                                                                                                                                                                                                                                                                                                                                                                                                                                                                                                                                                                                                                                                                                                                                                                                                                                                                                                                                                                                                                                                                                                                                                                                                                                                                                                                                                                                | V Psych                                 |
| Immunisations                                                                                         |                                                                                                                                                                                                                                                                                                                                                                                                                                                                                                                                                                                                                                                                                                                                                                                                                                                                                                                                                                                                                                                                                                                                                                                                                                                                                                                                                                                                                                                                                                                                                                                                                                                                                                                                                                                                                                                                                                                                                                |                                         |
| < · · · · · · · · · · · · · · · · · · ·                                                               | Diagnosis   Procedure   Reagon for Visit   Review   Autofill   Past visits   Last visit                                                                                                                                                                                                                                                                                                                                                                                                                                                                                                                                                                                                                                                                                                                                                                                                                                                                                                                                                                                                                                                                                                                                                                                                                                                                                                                                                                                                                                                                                                                                                                                                                                                                                                                                                                                                                                                                        |                                         |
| Currently logged in: Dr Alison Hodgers (Main surgery)                                                 | Sunday 18                                                                                                                                                                                                                                                                                                                                                                                                                                                                                                                                                                                                                                                                                                                                                                                                                                                                                                                                                                                                                                                                                                                                                                                                                                                                                                                                                                                                                                                                                                                                                                                                                                                                                                                                                                                                                                                                                                                                                      | /09/2016 04:12:21 PM                    |

| ilter                     | Currently displayir | ng approved doo | uments.                     |                       |                   |                 |        |
|---------------------------|---------------------|-----------------|-----------------------------|-----------------------|-------------------|-----------------|--------|
| Shared Health Summaries   | Document Date       | Service Date    | Document                    | Organisation          | Organisation Type | Document Status |        |
| Event Summaries           | 23 Dec 2014         | 22 Dec 2014     | Discharge Summary           | Hospital              | General Practice  |                 | ^ Q    |
| Specialist Letters        | 8 Dec 2014          |                 | Specialist Letter           | Specialist            | General Practice  |                 |        |
| Referral Letters          | 6 Dec 2014          |                 | eHealth Dispense Record     | Pharmacy              | General Practice  |                 |        |
| Medicare Documents        | 6 Dec 2014          |                 | eHealth Prescription Record | GP                    | General Practice  |                 | (and a |
| Prescribe & Dispense Docs | 5 Dec 2014          |                 | e-Referral                  | Medical Center        | General Practice  |                 |        |
| Patient Created           | 22 Aug 2013         |                 | eHealth Dispense Record     | Potato Point Pharmacy | General Practice  |                 |        |
| Date: Last 3 months       | 22 Aug 2013         |                 | eHealth Prescription Record | Bodalla Clinic        | General Practice  |                 |        |
| From To                   |                     |                 |                             |                       |                   |                 |        |
| Author Name or HPII       |                     |                 |                             |                       |                   |                 | - 🔕    |
|                           |                     |                 |                             |                       |                   |                 |        |
|                           |                     |                 |                             |                       |                   |                 | Debug  |
| Status: Approved 🗸 🗸      |                     |                 |                             |                       |                   |                 |        |
| Clear Filter              |                     |                 |                             |                       |                   |                 | -      |
| cical flice               |                     |                 |                             |                       |                   |                 |        |
| View Document List        |                     |                 |                             |                       |                   |                 | _      |
|                           | -                   |                 |                             |                       |                   |                 | _      |
|                           |                     |                 |                             |                       |                   |                 | -      |
|                           |                     |                 |                             |                       |                   |                 | _      |
|                           |                     | -               |                             |                       |                   |                 |        |
|                           |                     |                 |                             |                       |                   |                 |        |
|                           |                     |                 |                             |                       |                   |                 | - 5    |
|                           |                     |                 |                             |                       |                   |                 | -      |
|                           |                     |                 |                             |                       |                   |                 |        |
|                           | 1                   |                 |                             | 1                     |                   |                 | >      |