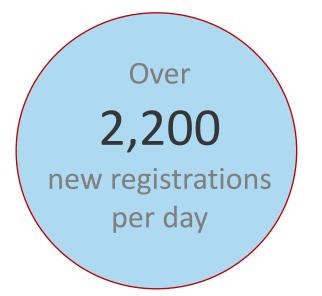

## **Digital Health for Practice Managers**

Katrina Otto

17 September, 2016





## Let's discuss:

1. Current progress with My Health Record

- 2. ePIP
- 3. What's New





## "It's a marathon not a sprint"



1967 - People did not believe women had the physical capability of running the 26.2 miles that make up a marathon.

"Sometimes, the people who benefit most from change are the people who are most afraid of it.

In this situation, many, many women would rather stick with the devil they know rather than the devil they don't.

They were afraid."

Kathrine "K.V." Switzer

Later, some of her vocal critics became her friends.





#### My Health Record usage as at 4 September 2016



Updates every 38 seconds!





## Usage as at 4 August 2016











- 1. Integrating Healthcare Identifiers
- 2. Data Records and Clinical Coding
- 3. ePrescribing
- 4. Secure Messaging
- 5. Upload Shared Health Summaries to My Health Record for 0.5% of SWPE

(average of 5 health summaries per GP per quarter)

ePIP requirements





| Preview                                                                         |                                       |                                                          |                     |             |
|---------------------------------------------------------------------------------|---------------------------------------|----------------------------------------------------------|---------------------|-------------|
| 3 6 🛃                                                                           |