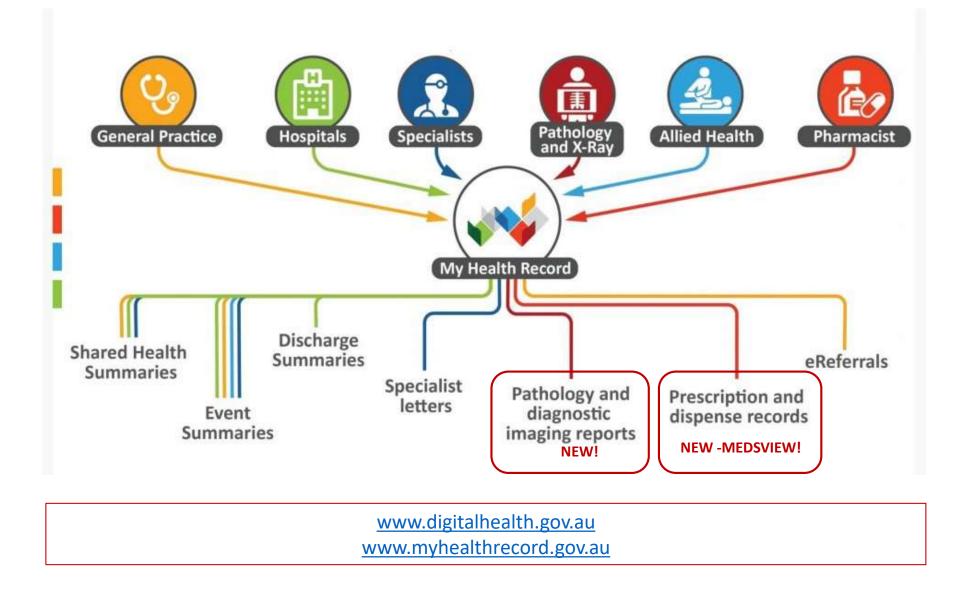

# My Health Record Expansion Program

# How do you know who has a My Health Record?

Approximately 24% of your patients will currently have a My Health Record compared with approx. 97% by end of 2018

My Health Record

| <u>1</u>         |                                   |                  |                       |                | Mrs Ge    | ert Fourie           |                    |                   |                     |
|------------------|-----------------------------------|------------------|-----------------------|----------------|-----------|----------------------|--------------------|-------------------|---------------------|
| <u>File Open</u> | Reguest Clinical View Utilities   | My Health Record | l <u>H</u> elp        |                | 147.55    |                      |                    |                   |                     |
|                  | 9 🔊 🗋 🗟 📓 👗                       | <b>1</b>         | 8 0 M                 | S 💽 🗐          |           | Family members       | st Mrs Gert Fourie |                   | V Open              |
| Name:            | Gert Fourie                       |                  | D.O.B.: 10/10/1979    | Age: 36 yrs    | Sex: Male | 1h                   | 1m 32s 🚺 🕨         | Finalise visit    | My Health Record    |
| Address:         | 1 Xanthomhoea Trk Chemside West 4 | 032 I            | Phone:                |                | Mobile:   | 0425 583 333         | Work:              |                   |                     |
| Medicare No:     | 2950143711 - 1 Record             | No.: I           | Pension No.;          |                | Comment   | : 5 patients with sa | ame name           |                   |                     |
| Occupation:      |                                   | 1                | Tobacco: Smokes 10 ci | igarettes/day. | Alcohol:  |                      | Elite sports       | : Et              | hnicity: Australian |
| Blood Group:     |                                   |                  |                       |                |           |                      | Advance H          | lealth Directive: |                     |
| Alloraion / Adu  | romo Dava Pazationa:              | Matifia          | ationa:               |                |           |                      |                    |                   |                     |

#### Access information you may not have received directly eg. discharge summary

| Mr Caleb DERRINGTON DoB 15 Jun                                                                                                                                                                                                                                                                                                                                                            | Discharge Summary<br>23 Dec 2014<br>1933 (81y) SEX Male IHI 8003 6080 0004 5922                                                                                                                                                                                                                                    |
|-------------------------------------------------------------------------------------------------------------------------------------------------------------------------------------------------------------------------------------------------------------------------------------------------------------------------------------------------------------------------------------------|--------------------------------------------------------------------------------------------------------------------------------------------------------------------------------------------------------------------------------------------------------------------------------------------------------------------|
|                                                                                                                                                                                                                                                                                                                                                                                           | START OF DOCUMENT                                                                                                                                                                                                                                                                                                  |
|                                                                                                                                                                                                                                                                                                                                                                                           | START OF DOCUMENT                                                                                                                                                                                                                                                                                                  |
| Hospital                                                                                                                                                                                                                                                                                                                                                                                  |                                                                                                                                                                                                                                                                                                                    |
| Author Dr. Chris Craig (Specialist )<br>Phone 5555-6666<br>Discharge To Other/Home<br>Discharge From Orthopaedic Unit                                                                                                                                                                                                                                                                     | (edical Practitioner)                                                                                                                                                                                                                                                                                              |
| Health Profile                                                                                                                                                                                                                                                                                                                                                                            |                                                                                                                                                                                                                                                                                                                    |
|                                                                                                                                                                                                                                                                                                                                                                                           |                                                                                                                                                                                                                                                                                                                    |
|                                                                                                                                                                                                                                                                                                                                                                                           |                                                                                                                                                                                                                                                                                                                    |
| This section may contain the following subsect                                                                                                                                                                                                                                                                                                                                            |                                                                                                                                                                                                                                                                                                                    |
| This section may contain the following subsect<br>Adverse Reactions (Health Profile > A                                                                                                                                                                                                                                                                                                   |                                                                                                                                                                                                                                                                                                                    |
| This section may contain the following subsect<br>Adverse Reactions (Health Profile > A<br>Adverse Reactions                                                                                                                                                                                                                                                                              | dverse Reactions)                                                                                                                                                                                                                                                                                                  |
| This section may contain the following subsect<br>Adverse Reactions (Health Profile > A<br>Adverse Reactions<br>Substance/Agent                                                                                                                                                                                                                                                           | dverse Reactions)<br>Manifestations                                                                                                                                                                                                                                                                                |
| This section may contain the following subsect Adverse Reactions (Health Profile > A Adverse Reactions Substance/Agent Phenoxymethylpenicilin Event This section may contain the following subsect Diagnostic Investigations.                                                                                                                                                             | dverse Reactions)  Manifestations  Urticaria  isons Problems/Diagnoses This Visit, Clinical Interventions Performed This Visit and Clinical Synopsis and                                                                                                                                                           |
| This section may contain the following subsect Adverse Reactions (Health Profile > A Adverse Reactions Substance/Agent Phenoxymethylpenicilin Event This section may contain the following subsect Diagnostic Investigations. Clinical Synopsis (Event > Clinical Syno                                                                                                                    | dverse Reactions)  Manifestations  Urticaria  bons Problems/Diagnoses This Visit, Clinical Interventions Performed This Visit and Clinical Synopsis and  paix paix paix paix paix paix paix pai                                                                                                                    |
| This section may contain the following subsect Adverse Reactions (Health Profile > A Adverse Reactions Substance/Agent Phenoxymethylpericilin Event This section may contain the following subsect Diagnostic Investigations. Clinical Synopsis (Event > Clinical Syne Patient was brought in following a fall at he                                                                      | dverse Reactions)  Menifestations  Urticaria  boos Problems/Diagnoses This Visit, Clinical Interventions Performed This Visit and Clinical Synopsis and  pein  pene. Upon examination patient found to have mild concussion and a fractured neck of femur (left leg).  abilitation for two weeks before discharge. |
| This section may contain the following subsect Adverse Reactions (Health Profile > A Adverse Reactions Substance/Agent Phenoxymethylpenicilin Event This section may contain the following subsect Diagnostic Investigations. Clinical Synopsis (Event > Clinical Syno Patient was brought in following a fall at he Admitted for pin and plate surgery and reh                           | dverse Reactions)  Menifestations  Urticaria  boos Problems/Diagnoses This Visit, Clinical Interventions Performed This Visit and Clinical Synopsis and  pein  pene. Upon examination patient found to have mild concussion and a fractured neck of femur (left leg).  abilitation for two weeks before discharge. |
| This section may contain the following subsect Adverse Reactions (Health Profile > A Adverse Reactions Substance/Agent Phenoxymethylpenicilin Event This section may contain the following subsect Diagnostic Investigations. Clinical Synopsis (Event > Clinical Syme Patient was brought in following a fall at h Admitted for pin and plate surgery and reh Problems/Diagnoses This Vi | dverse Reactions)  Manifestations  Urticaria  isons Problems/Diagnoses This Visit, Clinical Interventions Performed This Visit and Clinical Synopsis and psix psix psix psix psix psix psix psix                                                                                                                   |