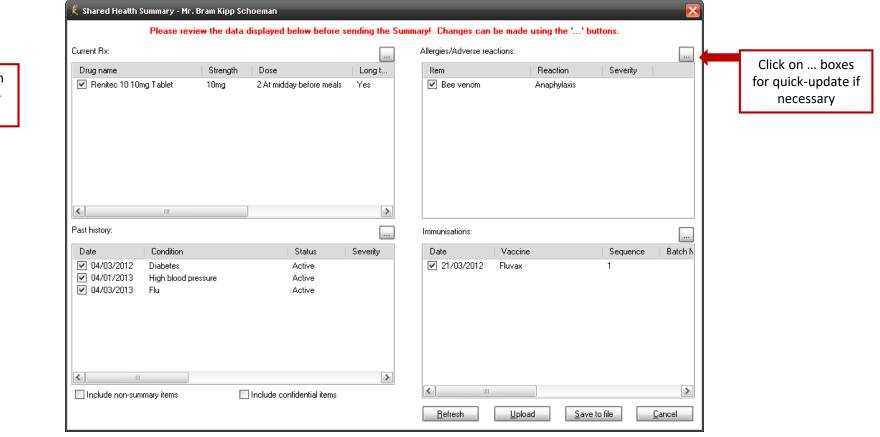

| 2 Kennedy Rd          |      |          | Date of Birth   | 10/10/1949          |               |                 |
|               | Ultimo Nsw, 2007      |      |          | ATSI Status     | Both Aboriginal and | Torres Strait | Islander origin |
| ж             | Dr Katrina Otto       |      |          | Provider Number | 0246621B            |               |                 |
| Subst         | tverse Reactions      |      | Reaction |                 | Statement: ONo      | ne known      | C None supplied |
| PENK          |                       |      | Reaction |                 | Statement: O No     |               |                 |
| Subst<br>PENK | tance/Agent           | Dose | Reaction |                 |                     | ne known      |                 |













Populates with information from your own software – no retyping





| cument List<br>Ster       | Currently displays | ng approved do | coments.                     |                       |                   |                 |        |                              |
|---------------------------|--------------------|----------------|------------------------------|-----------------------|-------------------|-----------------|--------|------------------------------|
| Shared Health Summaries   | Document Date      | Service Date   | Document                     | Organisation          | Organisation Type | Document Status |        |                              |
| Event Summaries           | 23 Dec 2014        | 22 Dec 2014    | Discharge Summery            | Hospital              | Gen