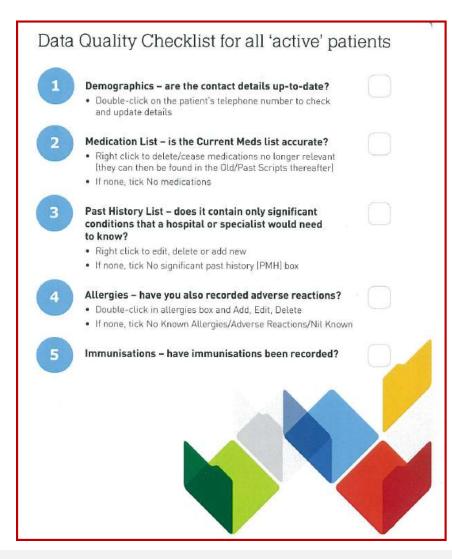

al                       | N/A                |           |
|                                                   | on Plain chest X-ray<br>(procedure) | Radiographic<br>imaging procedure<br>(procedure) | N/A                            | Chest/Thorax Bi-Lateral                       | N/A                |           |
| 16-Apr-2015 New Organisatio                       |                                     | (procedure)                                      |                                |                                               |                    |           |



www.digitalhealth.gov.au

Australian Digital Health Agency

#### **Patient Education**



http://www.labtestsonline.org.au



http://www.imagingpathways.health.wa.gov.au/index.php/consumer-info



# Data Quality Checklist



#### **Download the 'Data Quality' Checklist**





# Apps that are authorised to connect to My Health Record



Learn more: https://myhealthrecord.gov.au/internet/mhr/publishing.nsf/Content/appconnect



#### **Next Steps**

- 1. Complete the (free) eLearning modules on the My Health Record system: <a href="https://training.digitalhealth.gov.au">https://training.digitalhealth.gov.au</a>
- 2. Download the 'cheatsheets for your software' <u>https://www.digitalhealth.gov.au/using-the-my-health-record-system/digital-health-</u> training-resources/guides
- 3. Watch the software demonstration for your software

https://www.digitalhealth.gov.au/using-the-my-health-record-system/digital-healthtraining-resources/software-demonstrations

- 4. Practise in the 'On-Demand' Training Environment <u>ht