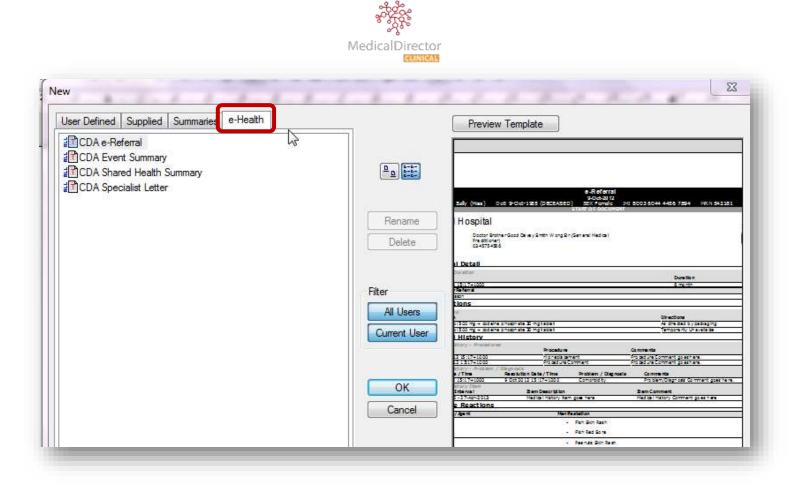

#### **The Provider Portal**

#### **Connecting to My Health Record**

#### **Training for My Health Record**