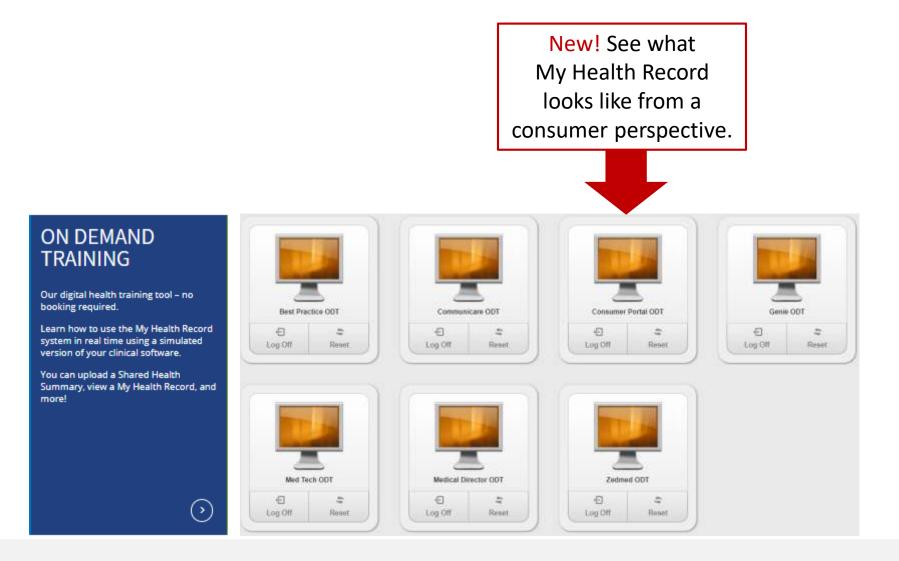

femur (left leg).  abilitation for two weeks before discharge. |
| This section may contain the following subsect Adverse Reactions (Health Profile > A Adverse Reactions Substance/Agent Phenoxymethylpenicilin Event This section may contain the following subsect Diagnostic Investigations. Clinical Synopsis (Event > Clinical Syme Patient was brought in following a fall at h Admitted for pin and plate surgery and reh Problems/Diagnoses This Vi | dverse Reactions)  Manifestations  Urticaria  isons Problems/Diagnoses This Visit, Clinical Interventions Performed This Visit and Clinical Synopsis and psix psix psix psix psix psix psix psix                                                                                                                   |



# The 'On Demand' Training Environment







# **Bp**<sup>\*</sup>Premier









#### Use filters for your preferred view E 1000 alth Record for 141: 8003 6081 6669 0511 My 4 This is not a complete view the individual's health information. For more information ut the individual's health record or data, please consult the individual or other healthcare professionals as needed. This patient has an activ Health Record to which you have access. Change/Gain Access My Health Record Vew scription and Dispense View Pathology Report View egnostic imaging Report View Show Previe Show Recent Shared H e Records Reset All Filters List is Filtered By: Document Date (In Last 2 Years), Document th Summary Show Medicare Records Hide Medi V Size Saved in MD Y 1 Document Date A V Service Date Organisation V Organisation Type V Author 90.9 KB No