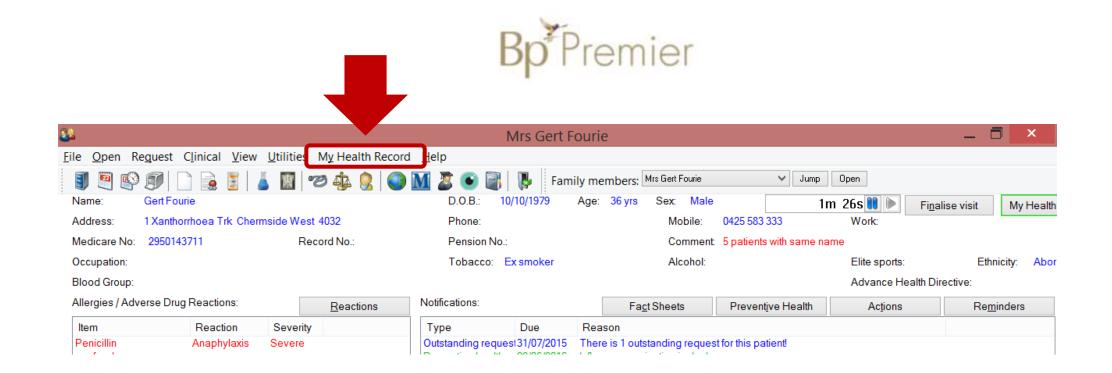

| 2 Kennedy Rd          |      |          | Date of Birth   | 10/10/1949          |               |                 |
|               | Ultimo Nsw, 2007      |      |          | ATSI Status     | Both Aboriginal and | Torres Strait | Islander origin |
| ж             | Dr Katrina Otto       |      |          | Provider Number | 0246621B            |               |                 |
| Subst         | tverse Reactions      |      | Reaction |                 | Statement: ONo      | ne known      | C None supplied |
| PENK          |                       |      | Reaction |                 | Statement: O No     |               |                 |
| Subst<br>PENK | tance/Agent           | Dose | Reaction |                 |                     | ne known      |                 |













Populates with information from your own software – no retyping





| cument List<br>Ster       | Currently displays | ng approved do | coments.                     |                       |                   |                 |        |                              |
|---------------------------|--------------------|----------------|------------------------------|-----------------------|-------------------|-----------------|--------|------------------------------|
| Shared Health Summaries   | Document Date      | Service Date   | Document                     | Organisation          | Organisation Type | Document Status |        |                              |
| Event Summaries           | 23 Dec 2014        | 22 Dec 2014    | Discharge Summery            | Hospital