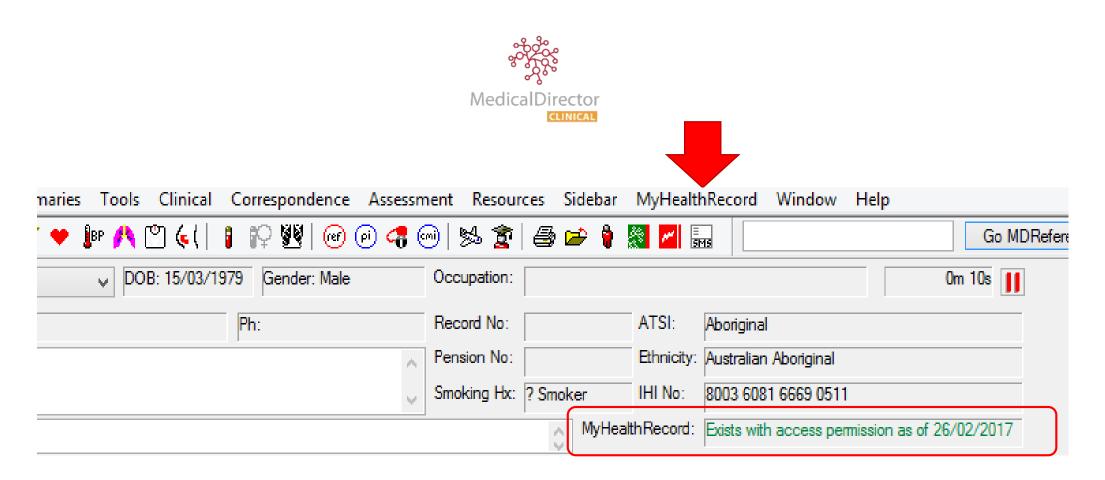

# How do you know who has a My Health Record?

Approximately 24% of your patients will currently have a My Health Record compared with approx. 97% by end of 2018

My Health Record

| <u>1</u>         |                                   |                  |                       |                | Mrs Ge    | ert Fourie           |                    |                   |                     |
|------------------|-----------------------------------|------------------|-----------------------|----------------|-----------|----------------------|--------------------|-------------------|---------------------|
| <u>File Open</u> | Reguest Clinical View Utilities   | My Health Record | l <u>H</u> elp        |                | 147.55    |                      |                    |                   |                     |
|                  | 9 🔊 🗋 🗟 📓 👗                       | <b>1</b>         | 8 0 M                 | S 💽 🗐          |           | Family members       | st Mrs Gert Fourie |                   | V Open              |
| Name:            | Gert Fourie                       |                  | D.O.B.: 10/10/1979    | Age: 36 yrs    | Sex: Male | 1h                   | 1m 32s 🚺 🕨         | Finalise visit    | My Health Record    |
| Address:         | 1 Xanthomhoea Trk Chemside West 4 | 032 I            | Phone:                |                | Mobile:   | 0425 583 333         | Work:              |                   |                     |
| Medicare No:     | 2950143711 - 1 Record             | No.: I           | Pension No.;          |                | Comment   | : 5 patients with sa | ame name           |                   |                     |
| Occupation:      |                                   | 1                | Tobacco: Smokes 10 ci | igarettes/day. | Alcohol:  |                      | Elite sports       | : Et              | hnicity: Australian |
| Blood Group:     |                                   |                  |                       |                |           |                      | Advance H          | lealth Directive: |                     |
| Alloraion / Adu  | romo Dava Pazationa:              | Matifia          | ationa:               |                |           |                      |                    |                   |                     |