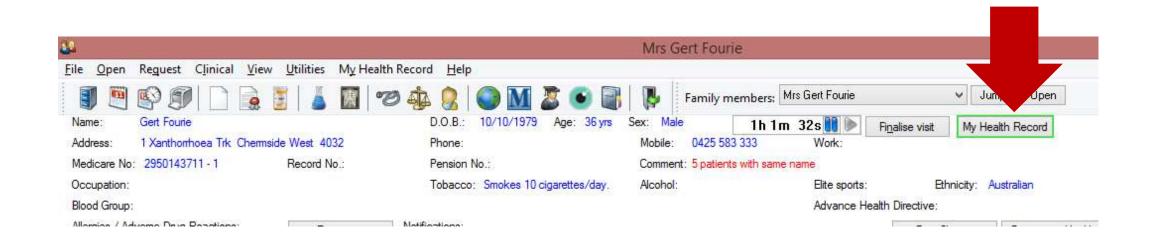

# How do you know who has a My Health Record?

Approximately 24% of your patients will currently have a My Health Record compared with approx. 97% by end of 2018

My Health Record

| <u>1</u>         |                                   |                  |                       |                | Mrs Ge    | ert Fourie           |                    |                   |                     |
|------------------|-----------------------------------|------------------|-----------------------|----------------|-----------|----------------------|--------------------|-------------------|---------------------|
| <u>File Open</u> | Reguest Clinical View Utilities   | My Health Record | l <u>H</u> elp        |                | 147.55    |                      |                    |                   |                     |
|                  | 9 🔊 🗋 🗟 📓 👗                       | <b>1</b>         | 8 0 M                 | S 💽 🗐          |           | Family members       | st Mrs Gert Fourie |                   | V Open              |
| Name:            | Gert Fourie                       |                  | D.O.B.: 10/10/1979    | Age: 36 yrs    | Sex: Male | 1h                   | 1m 32s 🚺 🕨         | Finalise visit    | My Health Record    |
| Address:         | 1 Xanthomhoea Trk Chemside West 4 | 032 I            | Phone:                |                | Mobile:   | 0425 583 333         | Work:              |                   |                     |
| Medicare No:     | 2950143711 - 1 Record             | No.: I           | Pension No.;          |                | Comment   | : 5 patients with sa | ame name           |                   |                     |
| Occupation:      |                                   | 1                | Tobacco: Smokes 10 ci | igarettes/day. | Alcohol:  |                      | Elite sports       | : Et              | hnicity: Australian |
| Blood Group:     |                                   |                  |                       |                |           |                      | Advance H          | lealth Directive: |                     |
| Alloraion / Adu  | romo Dava Pazationa:              | Matifia          | ationa:               |                |           |                      |                    |                   |                     |