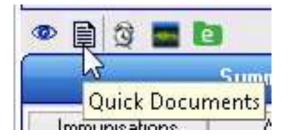

|

Select Quick Documents icon













#### The new Medicines Preview

| TIN <b>DODSON</b> Dob                                                                           |                         |                            | 29 May 2                                                                                                                                                        | ealth Record - sorted by Da<br>017<br>03 6085 0003 1166                                                              | ate                                                                              |
|-------------------------------------------------------------------------------------------------|-------------------------|----------------------------|-----------------------------------------------------------------------------------