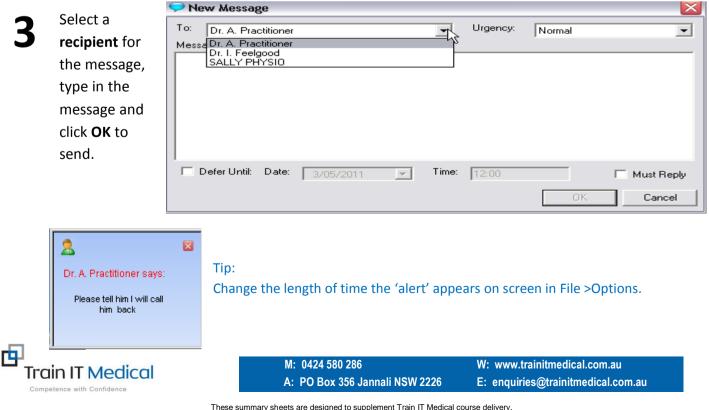

Click on the **Messages** button from the bottom of the **PS waiting room** screen to initiate this feature.

| 🗭 Messages - HonMessenger |                          |            |                   |
|---------------------------|--------------------------|------------|-------------------|
| File Message Help         |                          |            |                   |
| View: Inbox               |                          |            |                   |
| From                      | Message                  | Must Reply | Received          |
| Dr. A. Practitioner       | Your son is on the phone | No         | 1/05/2011 3:17 PM |